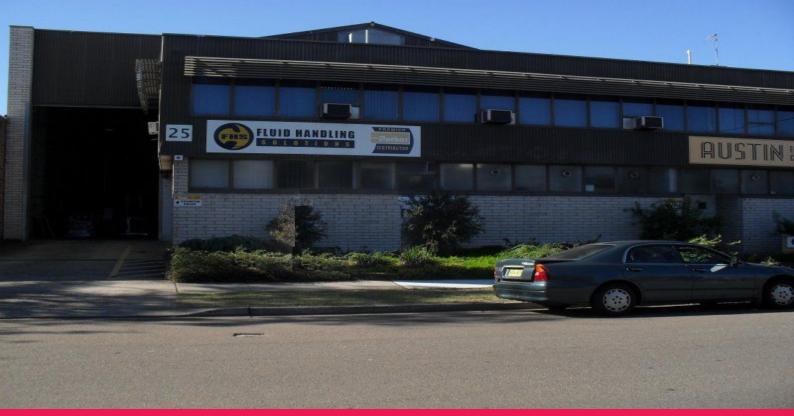

## 25 Clyde Street, Rydalmere NSW 2116

## FREESTANDING BUILDING

The property is situated on the eastern side of Clyde Street, approximately 100 metres north from it's intersection with South Street.

This property comprises a modern brick factory warehouse being within close proximity to Victoria Road, James Ruse Drive and the M4 Motorway. The building provides power up to 1,000 amps per phase. Good quality mezzanine level offices are provided.

Freestanding building well located in the Rydalmere Industrial area. Truck access available via 1 roller shutter door. Warehouse offers a high internal clearance of 9 metres. Office component is situated over two levels and is carpeted and air conditioned. On site parking for 16 vehicles with quick access to Victoria Road and James Ruse Drive.