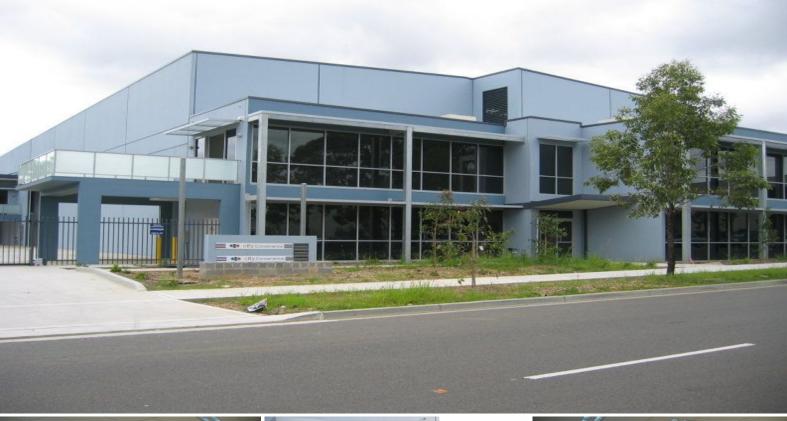

## 14 George Young Street, Auburn NSW 2144

## **CLEARANCE, Premium Grade Industrial Estate**

Brand new warehouse/office and located on the western side of Park Road and close proximity to Regents Parks Railway Station. This secured premium industrial estate comprise 3 warehouse / offices. The warehouses are accessed individually by 1 roller door per unit. The clearances in the warehouse range from 9.54m to 10.20m all clearspan. There is also an awning over each of the roller doors enabling all weather loading and unloading.