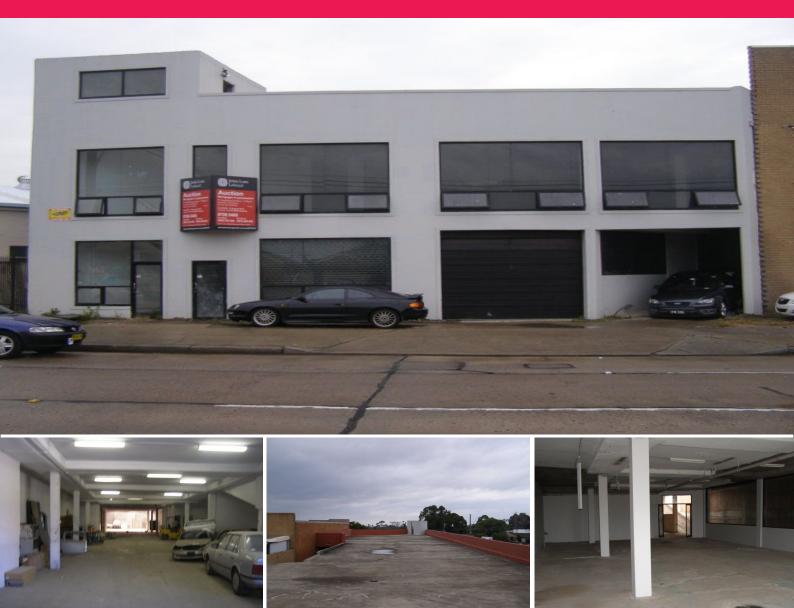

## **MORTGAGEE IN POSSESSION**

The property is located in a prominent location on Forest Rd. Bexley is approximately 14 kilometres south of the Sydney CBD, and the South West and outer South West areas are easily accessible via the M5 and M7 Motorways.

The property consists of a concrete constructed freestanding low clearance building over 2 levels, with access provided by multiple roller shutter doors and two separate entrance doors. There is ample on site parking on the roof top level.

- \* Free standing industrial building.
- \* Built over 2 levels.
- \* Excellent exposure.
- \* Prominent location, 1

Industrial FOR SALE

1700sqm

**Paul Mileto** 

0406 535 569 Paul.Mileto@ap.jll.com