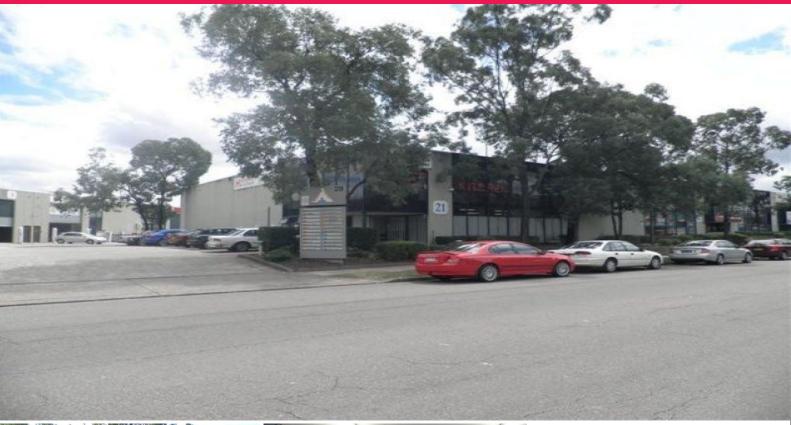

## Well Established Business Park

Located in a well established business park on the corner of Vore and Derby Streets. The unit is at the front of the complex and offers quick access to the M4 Motorway.

The property falls within the Council of Auburn.

Quality unit fronting Vore Street. The property allows for easy truck access via a container sized roller door. Ample parking on site. Available May.

Building construction comprises concrete panel walls and metal deck roof.