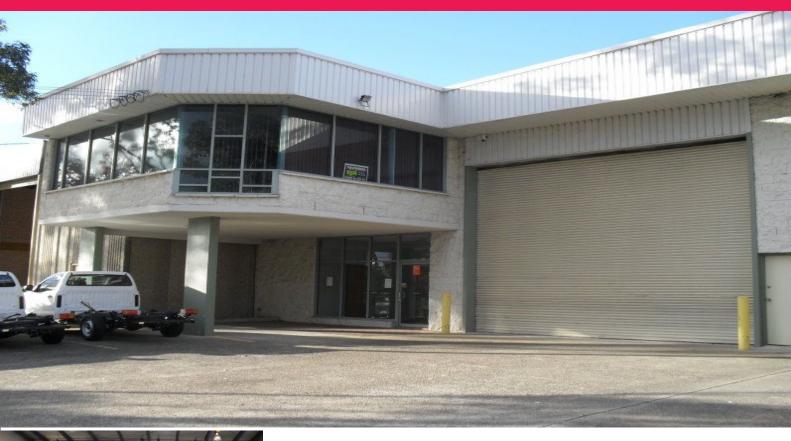

## Unit 1/47 Prime Drive, Seven Hills NSW 2147

## Warehouse with modern office space

Conveniently located minutes from both the M2 and M7 motorways and in close proximity to the Cumberland Highway.

Clear span warehouse has an internal clearance of 6.5m and 1 double width container height roller door providing excellent truck access. Modern office space has good natural light, is air-conditioned and includes partitioning. This partitioning can be altered if necessary to suit individual tenant requirements.

The building has 3-phase power with 100 AMPS per phase.

Industrial FOR LEASE

500sqm

**Andrew Miller** 

0412 881 204 Andrew.Miller@ap.jll.com