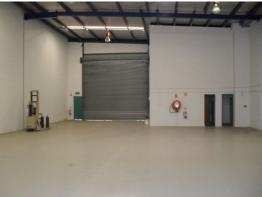

## Warehouse with modern office space

Conveniently located minutes from both the M2 and M7 motorways and in close proximity to the Cumberland Highway.

Clear span warehouse has an internal clearance of 6.5m and 1 double width container height roller door providing excellent truck access. Modern office space has good natural light, is air-conditioned and includes partitioning. This partitioning can be altered if necessary to suit individual tenant requirements.