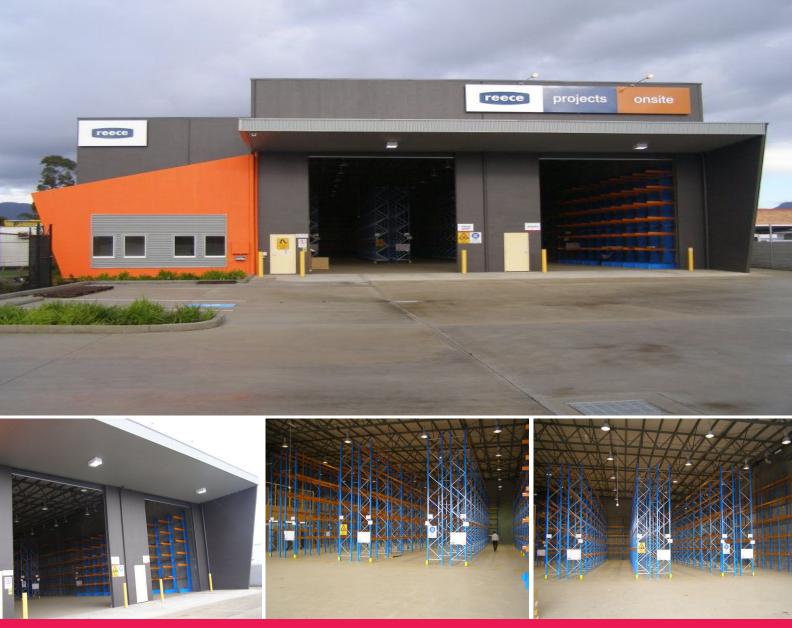

The subject property boasts excellent access and is within fifteen minutes drive on the freeway to the Wollongong CBD (21.7kms) and approximately (103kms) from the Sydney CBD.

The property consists of a concrete panel constructed freestanding, high clearance warehouse with access via dual container height roller shutter doors protected by an awning providing all weather loading/unloading. There is a small amenities area and office on ground level to service the wa