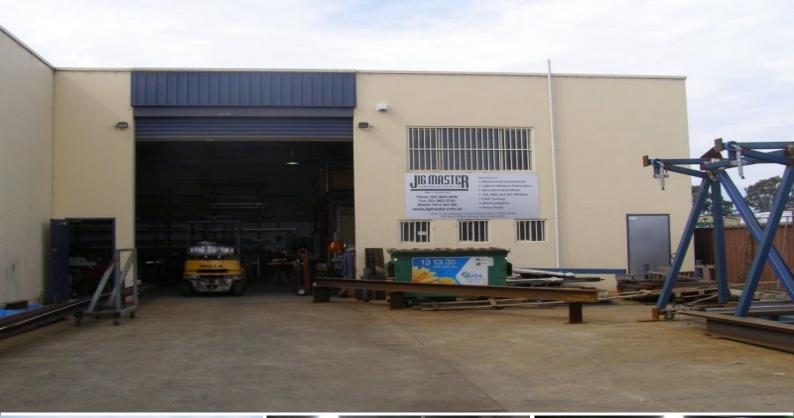

The unit is part of a small complex of three (3) units. Located at the rear, the unit provides easy access via a single container height roller shutter door.

The warehouse is approximately  $370m^2$  with approximately 100amps of power. There are several 3 phase power points positioned around the warehouse.

There is a kitchen room and mezzanine level storage area of approximately 60 to  $80 m^2$  and ground floor amenities a

Industrial FOR SALE

370sqm

**Daniel Krobot** +61 411 215 339 daniel.krobot@rhc.com.au