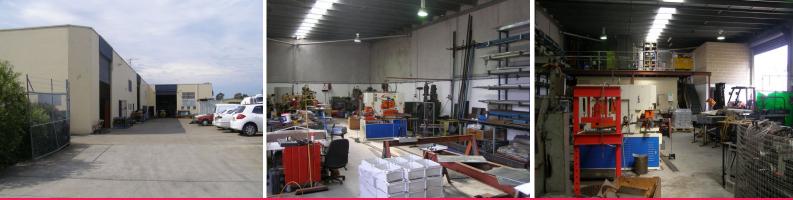

The unit is part of a small complex of three (3) units. Located at the rear, the unit provides easy access via a single container height roller shutter door.

The warehouse is approximately  $370m^2$  with approximately 100amps of power. There are several 3 phase power points positioned around the warehouse.

There is a kitchen room and mezzanine level storage area of approximately 60 to  $80 m^2$  and ground floor amenities a

Industrial FOR SALE

370sqm

**Daniel Krobot** +61 411 215 339 daniel.krobot@rhc.com.au