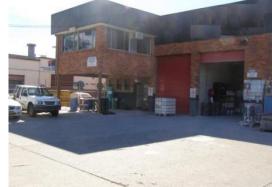

The complex is an older style double brick constructed building. At present the units are internally accessible via

openings in the dividing walls. The site is very well positioned on Regent Crescent and has ingress and egress  $\,$ 