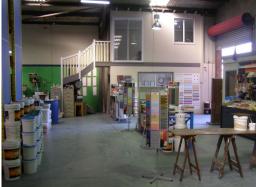

The complex is an older style double brick constructed building. At present the units are internally accessible via

openings in the dividing walls. The site is very well positioned on Regent Crescent and has ingress and egress  $\,$ 