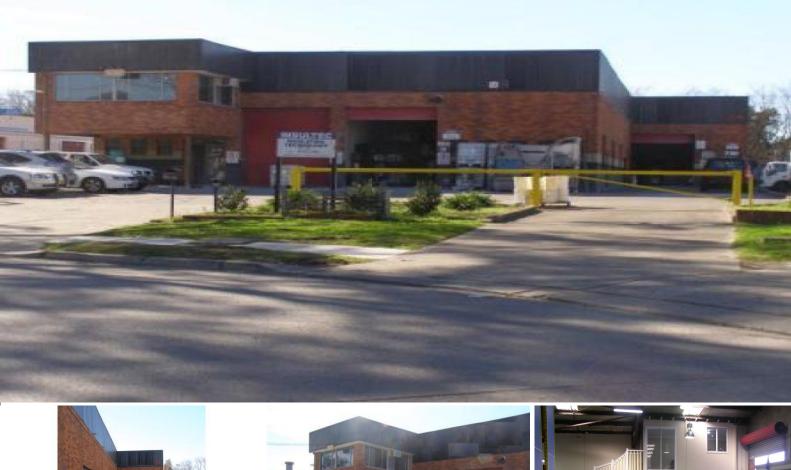

Units 1 & 3/14 Regent Crescent, Moorebank NSW 2170

## Don't Miss These Little Gems.....Can be sold in one line or separatley.

The properties are located on Regent Crescent Moorebank which is approximately located 30 kilometres south of the

Sydney CBD, and is in the local government area of the City of Liverpool. The subject properties boast immediate access to the M5 Motorway via the Heathcote Rd on ramp and the M7 Motorway via Moorebank Avenue.

The complex is an older style double brick constructed building. At present the units are internally accessible via

openings in the dividing walls. The site is very well positioned on Regent Crescent and has ingress and egress  $\,$ 

The subject properties

Industrial FOR SALE

727sqm

**Paul Mileto** 

0406 535 569 Paul.Mileto@ap.jll.com