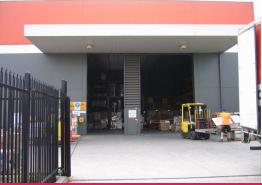

Built in 2006 to the highest standard, the property is constructed of concrete panel cosntruction and has an insulated metal deck roof. There is a full ESFR sprinkler system which is unique for a property of this nature and will only benefit occupiers. The office accommodation is of the highest quality.