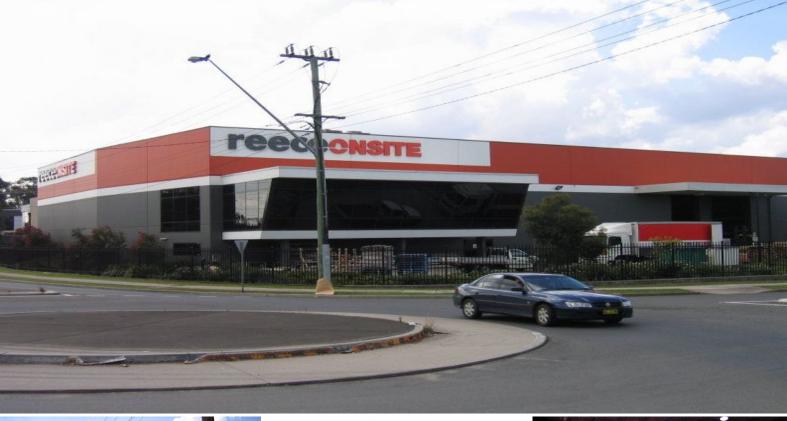

## 1 Tollis Place, Seven Hills NSW 2147

## **Modern Industrial Facility**

Located on the corner of Tollis Place and Station Road, Seven Hills providing excellent exposure. The property is located approximately 1.5km East of Seven Hills train station and 2km South East of the M2 Motorway.

Built in 2006 to the highest standard, the property is constructed of concrete panel cosntruction and has an insulated metal deck roof. There is a full ESFR sprinkler system which is unique for a property of this nature and will only benefit occupiers. The office accommodation is of the highest quality.