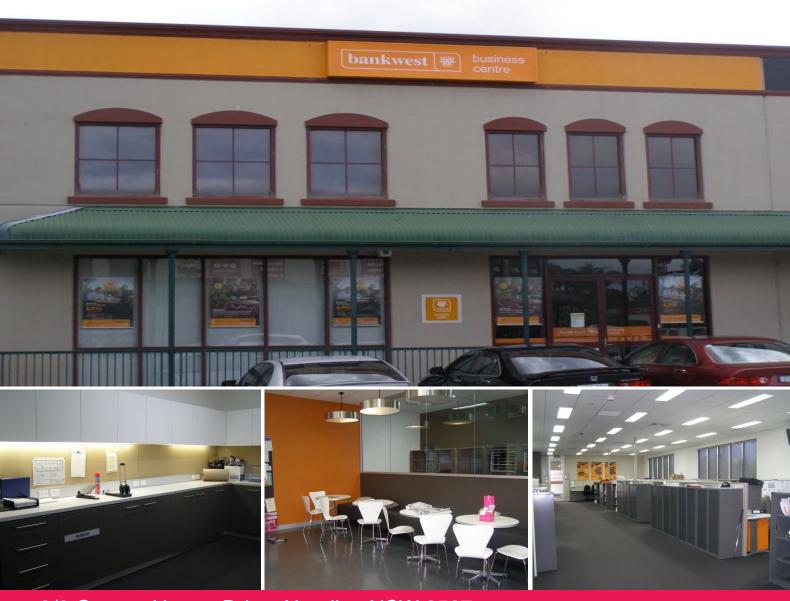

3/6 George Hunter Drive, Narellan NSW 2567

## **Great Office space available now**

Located in the heart of Narellan, the property is convenitently located between Camden Valley Way & Narellan Road with the M5 & M7 motorways only minutes away.

As part of the Narellan business centre, the ground floor commercial office suite is complete with a reception area, two board rooms, private workstations, photocopy/stationery room & modern kitchen.

The office suite has private amenities, security systems and ample natural light. Call Mel Morizzi 0418 259 835 to arrange an inspection today.

Available Now!

Offices FOR LEASE

423sqm

**Mel Morizzi** 

0418 259 835 Mel.Morizzi@ap.jll.com