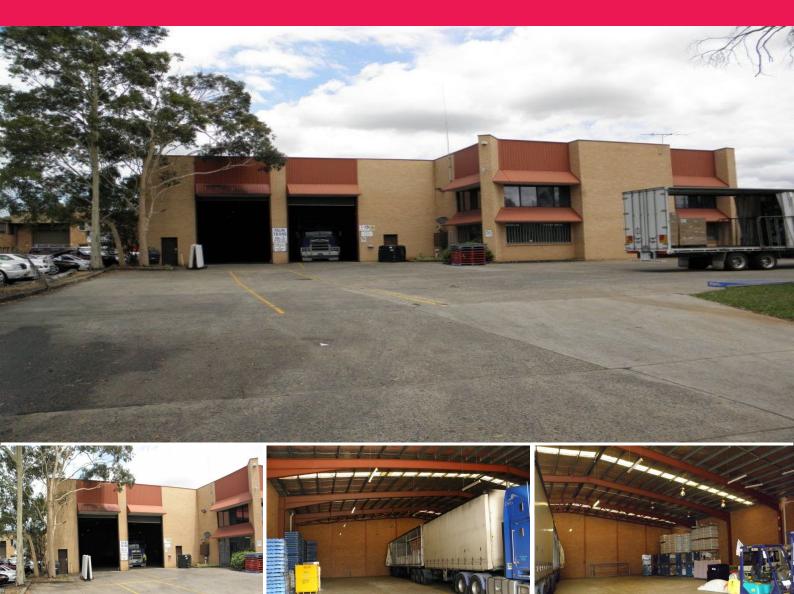

## 5 York Road, Ingleburn NSW 2565

## A Truly Rare Opportunity to secure a freestanding warehouse within the Ingleburn

The subject property is located on the Eastern side of York Road, within the established Ingleburn Industrial precinct. The property boasts excellent access to the M5 & M7 Motorways via the Brooks Road on ramp and is also within walking distance to the Ingleburn railway Station.

The property allows for excellent truck access and container loading/unloading.

5 York Road Ingleburn r

Industrial FOR SALE

1162sqm