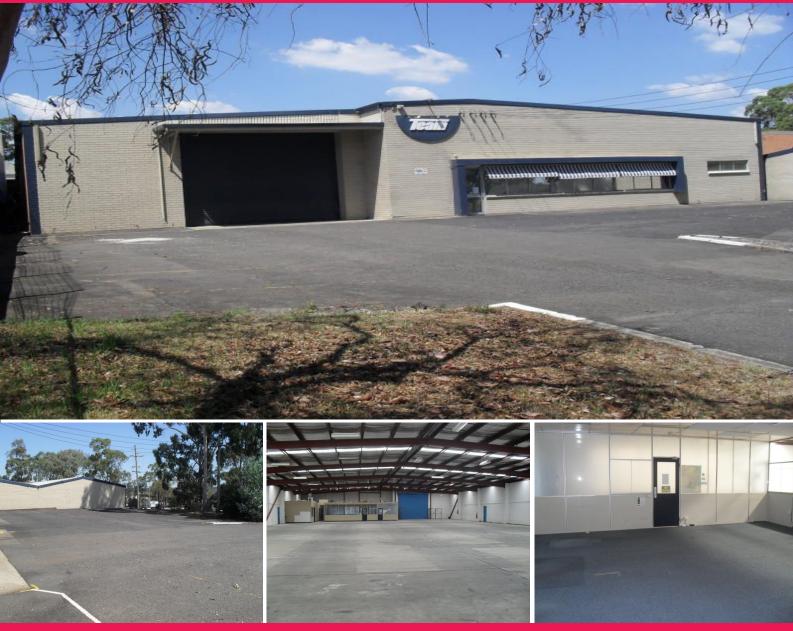

## 97 Percival Road, Smithfield

Located on the Eastern side of Percival Road providing easy access to the Cumberland Highway and M4 Motorway.

Freestanding warehouse / office facility provides access via 1 container size roller shutter door. Clearspan warehouse offers an internal clearance ranging from 4.08m to 4.68m (approx). Ground level office accommodation is carpeted and air conditioned with full amenities. Back to base alarm system. The site provides for excellent truck manoeuvring and storage.

On site Parking for 17 cars

Total site area of 2,675m<sup>2</sup>

Industrial FOR LEASE

1538sqm

Elijah Shakir

0404 102 274 Elijah.Shakir@ap.jll.com