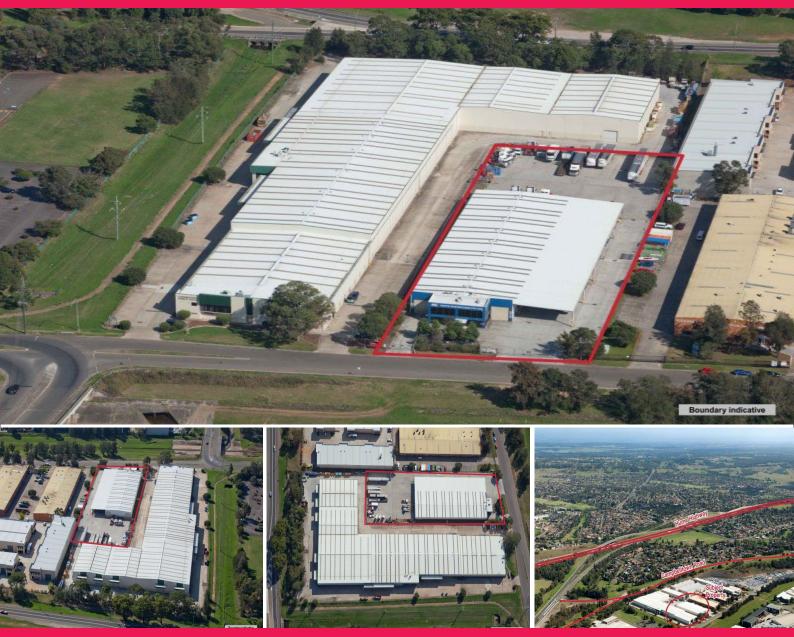

## Building + Yard. Rare Opportunity in the current market place. Completely refurb

The subject property is located just off Airds Road, which is the main spine road through the Minto Industrial Estate. 3 Swaffham Road Minto boasts excellent access to the M5 and M7 motorways via the Campbelltown Road on ramp and Southbound to Melbourne can be easily accessed via either Narellan Road or Campbelltown Road.

Modern freestanding office and warehouse with fully concreted yard area totalling approximately 4,000sqm. Construction is of concrete panel and metal cladding.

Access to the warehouse

Industrial FOR SALE

3452sqm

**Daniel Krobot** +61 411 215 339 daniel.krobot@rhc.com.au