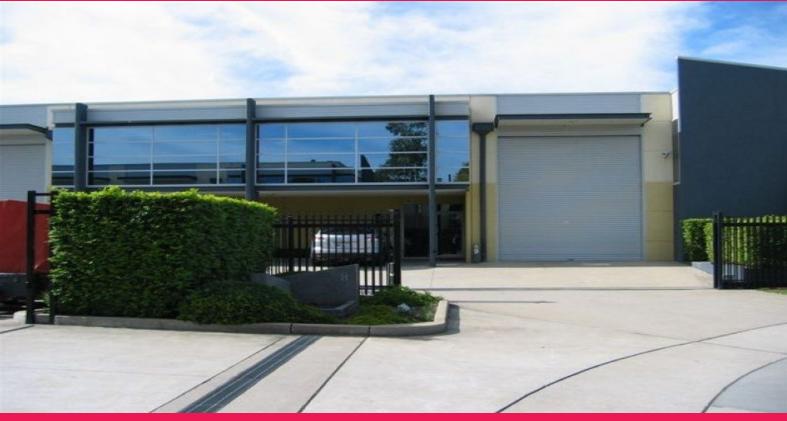

## **NEAR NEW INDUSTRIAL COMPLEX**

Millennium Court runs north off Derby Street at its western end. Quick access to Silverwater Road, Parramatta Road and M4 Motorway.

Near new industrial complex of 9 units. Warehouse areas are clearspan, with internal clearance ranging from 6m to 7m (approx) and access via a single container sized roller shutter door per unit. Mezzanine level office accommodation is carpeted and air conditioned.

Allocated parking spaces per unit.

Modern industrial complex of 9 Units. Front Unit, security complex, quiet quality tenants.

Warehouse area is clearspan, with internal clearances ranging form 6m to 7m approximately and access via a single container sized roller shutter door. Mezzanine level office accommodation is carpeted and air conditioned. Allocated car spaces per unit.