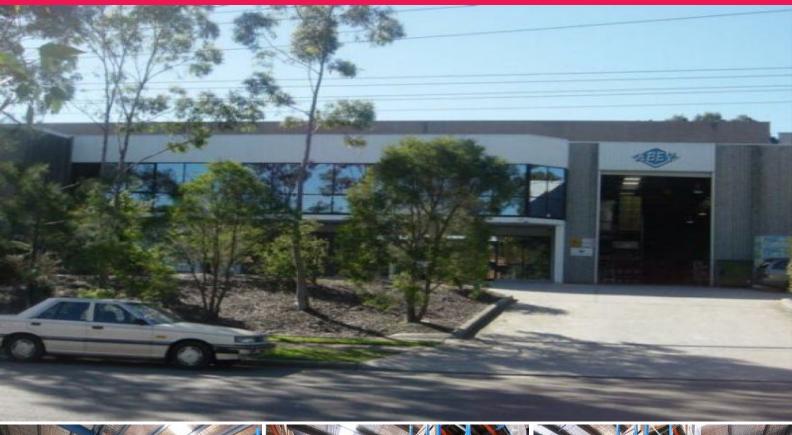

## 45 Prime Drive, Seven Hills NSW 2147

## **Freestanding Industrial Warehouse**

Situated on the Northern side of Prime Drive in Seven Hills. Prime Drive is accessed via Powers Road which links with Old Windsor Road and Sydney's M2 Motorway.

Freestanding industrial warehouse of pebble crete pre-caste concrete panel construction.

Warehouse has an internal clearance over 6m with access provided through one container

sized roller shutter door. Mezzanine office accommodation is currently fitted out and has been

recently refurbished. Additional hardstand and car park area provides for excellent truck access.

Industrial FOR LEASE

960sqm

Andrew Miller 0412 881 204 Andrew.Miller@ap.jll.com