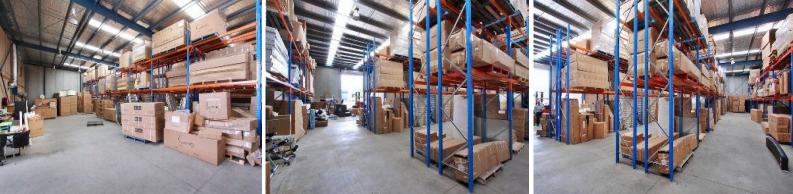

Freestanding industrial warehouse of pebble crete pre-caste concrete panel construction.

Warehouse has an internal clearance over 6m with access provided through one container

sized roller shutter door. Mezzanine office accommodation is currently fitted out and has been

recently refurbished. Additional hardstand and car park area provides for excellent truck access.

Industrial FOR LEASE

960sqm

Andrew Miller 0412 881 204 Andrew.Miller@ap.jll.com