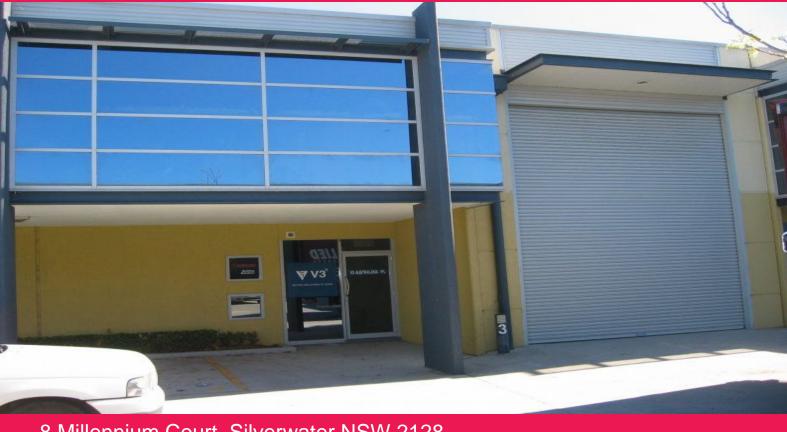

## **NEAR NEW INDUSTRIAL COMPLEX**

Millennium Court runs north off Derby Street at its western end. Quick access to Silverwater Road, Parramatta Road and M4 Motorway.

Near new industrial complex of 9 units. Warehouse areas are clearspan, with internal clearance ranging from 6m to 7m (approx) and access via a single container sized roller shutter door per unit. Mezzanine level office accommodation is carpeted and air conditioned. Allocated parking spaces per unit.

Modern industrial complex of 9 Units. Front Unit, security complex, quiet quality tenants.

Warehouse area is clearspan, with internal clearances ranging from 6m to 7m approximately and access via a single container sized roller shutter door. Mezzanine level office accommodation is carpeted and air conditioned. Allocated car spaces per unit.