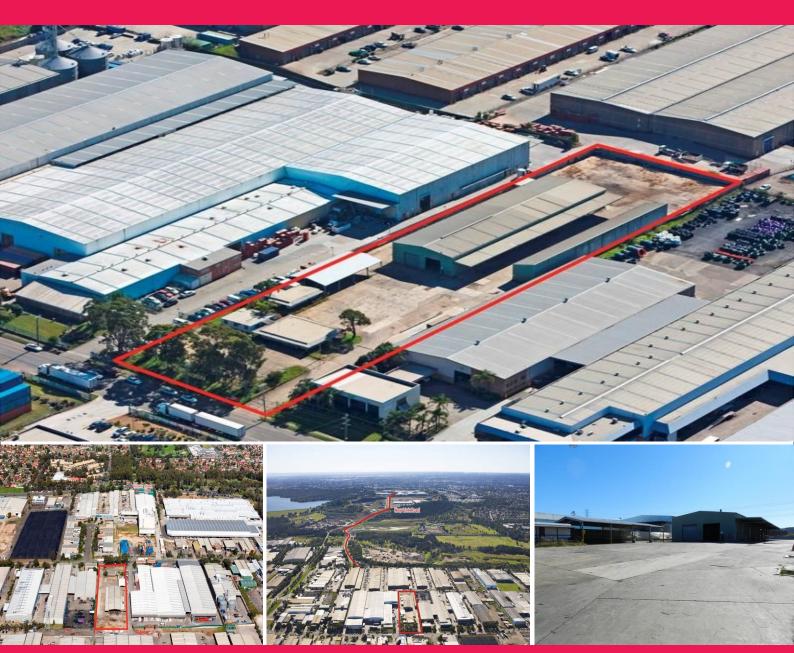

## Large Secure Freestanding Facility with All the Extras

Jones Lang LaSalle and Wetherill Park Industrial Real Estate are pleased to offer for sale and lease 58 Redfern Street.

Situated in the established industrial precinct of Wetherill Park, the property is in bound by Hassall Street to the east, Walter Street to the west and Davis Road to the North. The property will soon be connected to the ???new link road??? through to the M4 which will provide for time efficient travel to the M4 and M7 motorways.

The site benefits from the following features:

- Large rectangular 1.052 ha site (2.63ac).
- Weighbridge and Substation on site
- Freestanding factory/

Industrial FOR SALE

2153sqm

Luke Jackson

+61 438 207 927 Luke.Jackson@ap.jll.com