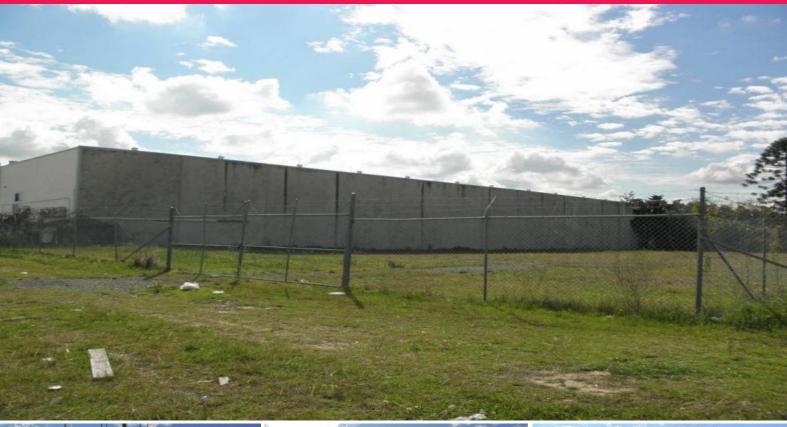

## Vacant Industrial Land - Well priced and ready to be built on

Situated within Frost Road, which is directly accessed via Badgally and Johnson Roads, the subject property boasts

direct access to the M5 Motorway, both north and south bound, and excellent access to the the M7 Motorway via  $\,$ 

Campbelltown Road. Also within walking distance to Campbelltown Railway Station.

Fully serviced and easement free regular parcel of industrial land. The site boasts a 35 metre frontage and is level and

fully fenced. Ideally suited to both owner occupiers and developers alike.

Well priced to sell at

Development FOR SALE

2999sqm

**Daniel Krobot** 

+61 411 215 339 daniel.krobot@rhc.com.au