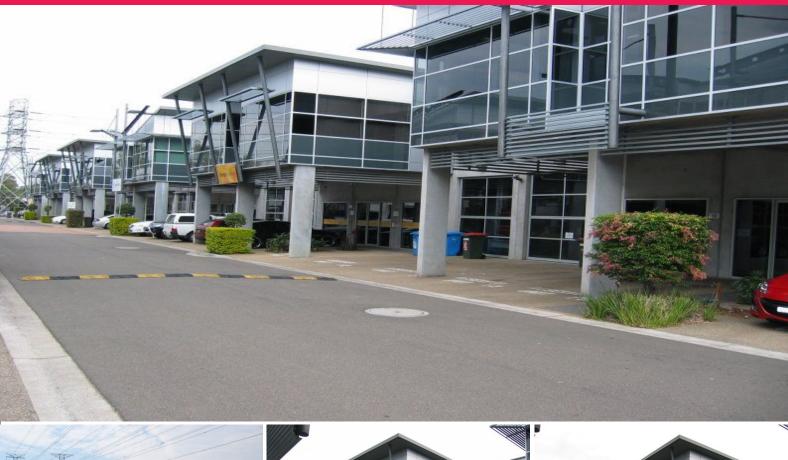

## **Corporate Headquarters**

Homebush Business Village is located within 100 metres from Homebush Bay Drive, offering quick access to Parramatta Road and the M4 Motorway.

Well presented business units that can be leased individually or in one line. Each unit has access via one electronically operated bi-fold glass door. Clearspan warehouse offers an internal clearance of 5.5 metres (approx) and air conditioned office. Amenities over two levels.

Flexibility of showroom / technical area / warehouse with open plan office located on the first floor.

Each unit has 4 car spa

Industrial FOR SALE

**Peter Hanzis** 

0408 888 028 Peter.Hanzis@ap.jll.com