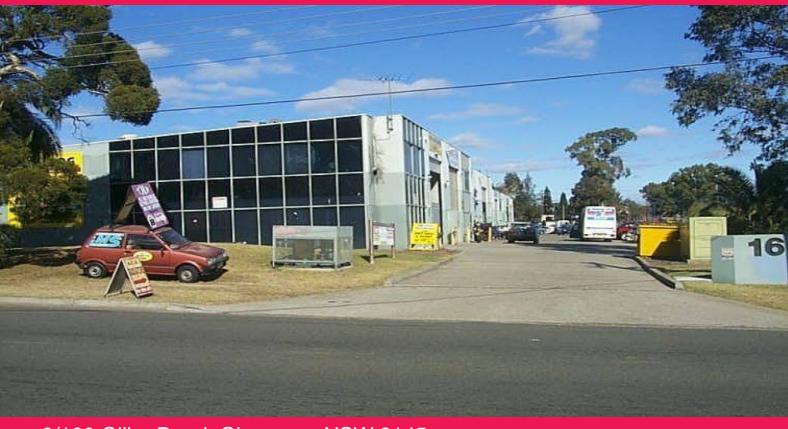

## 9/160 Gilba Road, Girraween NSW 2145

## **Well Exposed Warehouse / Office**

Located on the southern side of Gilba Road.

Close proximity to the M4 Motorway, Cumberland Road, Great Western Highway and great exposure to Toongabbie Road.

Clearspan warehouse with small ground floor office area. Warehouse clearance ranges from 6.5m to 7m (approx). Great exposure to Toongabbie Road. Would suit a variety of businesses.

- Small 13 unit industrial estate.
- Close to major arterial roads.
- Great exposure.
- Clearspan warehouse.
- Entry and exits to Toongabbie Road & Gilba Road.

A must to inspect!

Industrial FOR LEASE

235sqm