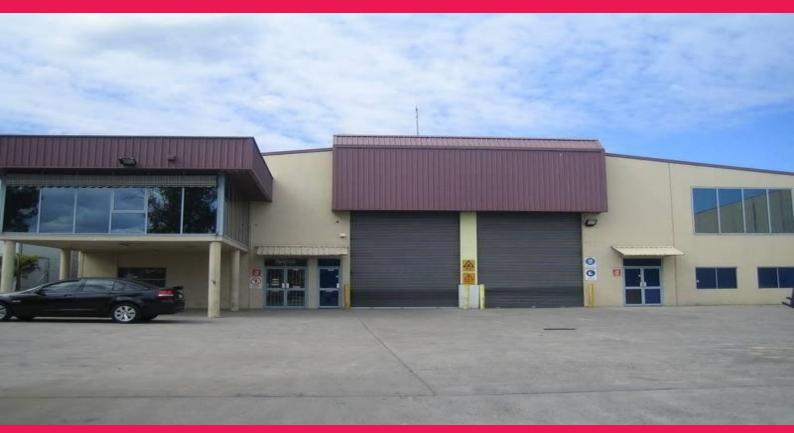

## 16 Pembury Road, Minto NSW 2566

## Rare Opportunity - Freestanding Warehouse with excellent truck access + Competit

Located just off Airds Road within the heart of the Minto industrial precinct. The subject property boasts excellent access to the M5 & M7 Motorways via Campbelltown Road. Also within easy walking distance to Minto railway station.

??? Functional freestanding warehouse with access via dual container height roller shutter doors

 $\ref{eq:linear}$  Full height concrete panel construction with metal deck roofing

??? Internal warehouse clearances range from 7-8 metres

??? Air-conditioned and carpeted mezzanine office with with amenities available on the ground floor

??? Excellent concrete hard-stand area to the front of the building for easy truck and container access