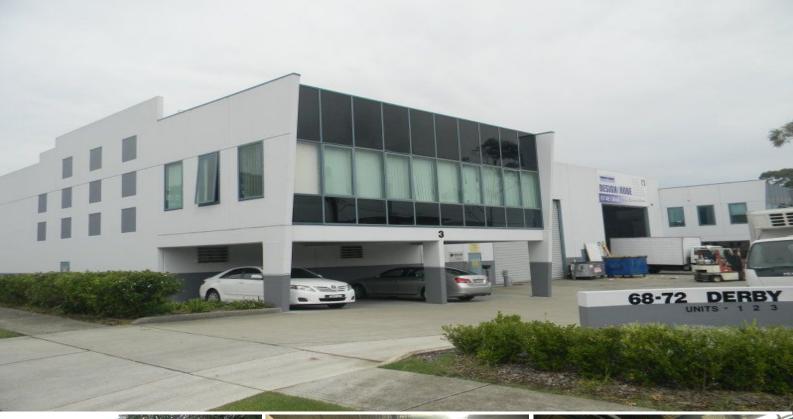

## Unit 2 & 3/68-72 Derby Street, Silverwater NSW 2128

## Two Units Available, One with Coolroom

Three street frontage to Derby, Churchill and Stanley Streets. Immediate access to Silverwater Road and close proximity to M4 Motorway.

Excellent industrial complex comprising three units. Constructed of steel portal frame, with concrete tilt up walls and insulated metal deck roof. Warehouse areas are clearspan, with internal clearance ranging from 6m to 6.7m and access via a roller shutter door.