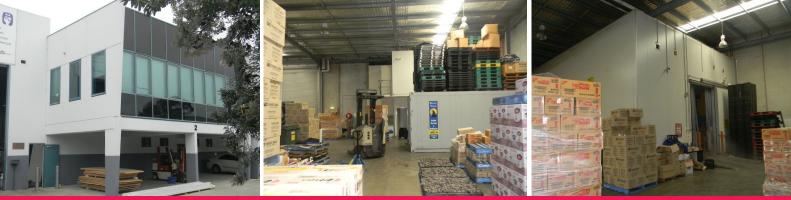

## Two Units Available, One with Coolroom

Three street frontage to Derby, Churchill and Stanley Streets. Immediate access to Silverwater Road and close proximity to M4 Motorway.

Excellent industrial complex comprising three units. Constructed of steel portal frame, with concrete tilt up walls and insulated metal deck roof. Warehouse areas are clearspan, with internal clearance ranging from 6m to 6.7m and access via a roller shutter door.

There is a coolroom of approximately 200sqm currently in the warehouse which can be left or removed to suit tenant requirements.

Industrial FOR LEASE

Jordan Mailman 0411 890 848 Jordan.Mailman@ap.jll.com