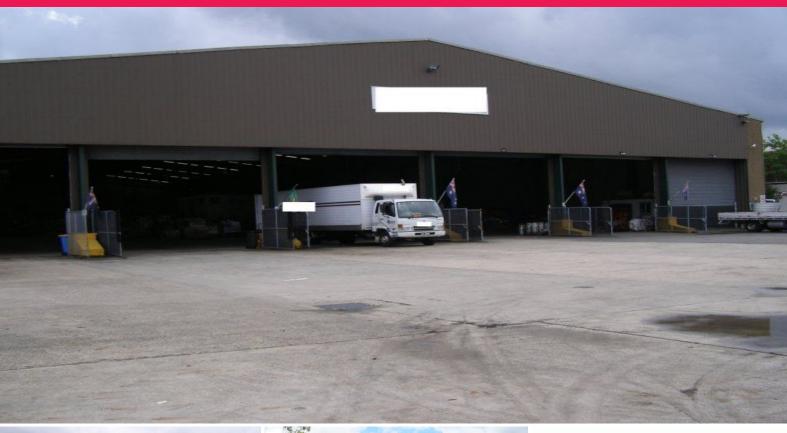

The warehouse consists of 8 roller door shutters, internal clearnace of 7-11 metres with no columns. A sprinkler system is operational throughout the entire facility.

The warehouse has excellent B-Double truck access with plenty of room for manouvering, storage and handling with a fenced hardstand area.