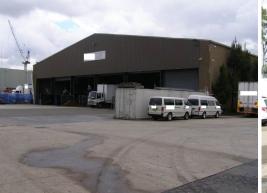

The warehouse consists of 8 roller door shutters, internal clearnace of 7-11 metres with no columns. A sprinkler system is operational throughout the entire facility.

The warehouse has excellent B-Double truck access with plenty of room for manouvering, storage and handling with a fenced hardstand area.