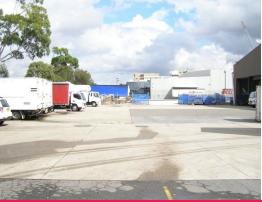

The warehouse consists of 8 roller door shutters, internal clearnace of 7-11 metres with no columns. A sprinkler system is operational throughout the entire facility.

The warehouse has excellent B-Double truck access with plenty of room for manouvering, storage and handling with a fenced hardstand area.