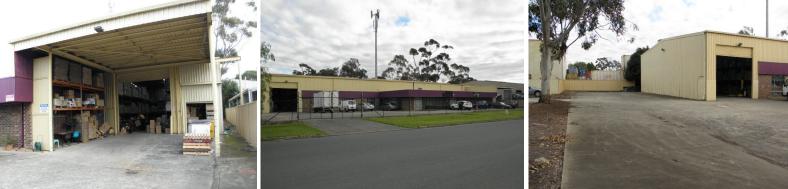

## 18-20 Lincoln Street, Minto NSW 2566

## Competitive Rental on offer.

Ideally located just off Airds Road, which is the main thoroughfare of the Minto Industrial area, 18 Lincoln Street Minto boasts excellent access to the M5 Motorway both North and South Bound via Campbelltown Road, along with access to the M7 Motorway Interchange at Prestons within 10 minutes driving time. Also within easy walking distance to Minto railway station.

Industrial FOR LEASE

1560sqm

Available 1 November or earlier access can be provided if required by negotiation.

Daniel Krobot +61 411 215 339 daniel.krobot@rhc.com.au