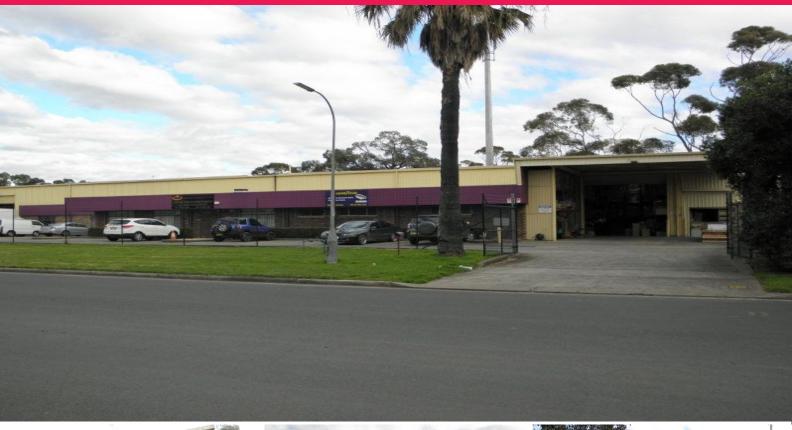

## 18-20 Lincoln Street, Minto NSW 2566

## Competitive Rental on offer.

Ideally located just off Airds Road, which is the main thoroughfare of the Minto Industrial area, 18 Lincoln Street Minto boasts excellent access to the M5 Motorway both North and South Bound via Campbelltown Road, along with access to the M7 Motorway Interchange at Prestons within 10 minutes driving time. Also within easy walking distance to Minto railway station.

Industrial FOR LEASE

1560sqm

Available 1 November or earlier access can be provided if required by negotiation.

Daniel Krobot +61 411 215 339 daniel.krobot@rhc.com.au