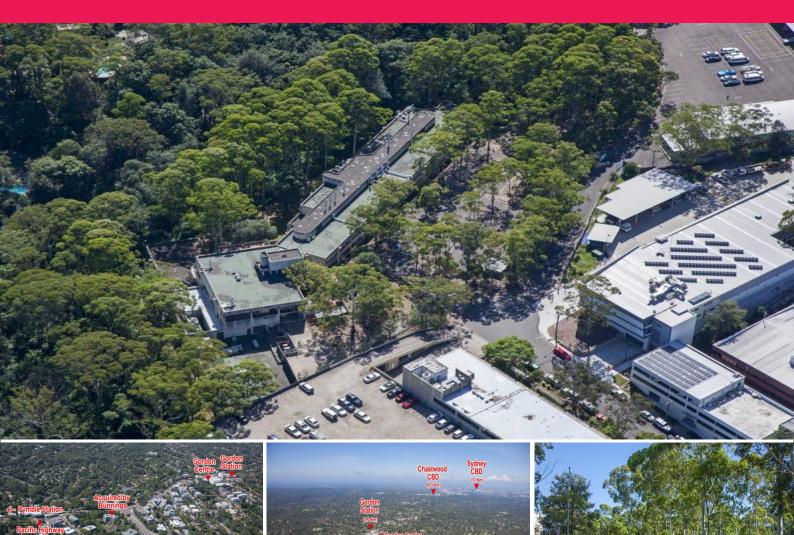

## Redevelopment or Major Refurbishment Opportunity

Prime North Shore Commercial Property

??? Site area of 11,770sqm\*

??? Existing NLA 5,300sqm\*

??? Attractive permissible car parking ratio 1:33sqm\*

??? Zoned B7 Business Park with 3.5:1 permissible Floor Space Ratio

??? Permissible use able to suit a variety of users including commercial, respite day centres, hotel or motel accommodation, industrial, religious, educational, healthcare, gyms etc.

\* Approx

Under instructions from the Receivers & Managers - KordaMentha