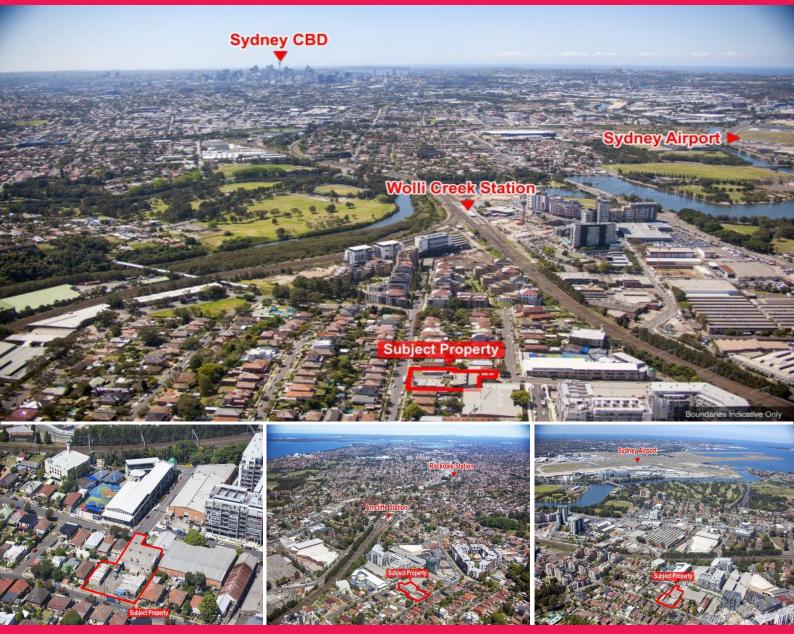

## South Sydney Residential Development Opportunity

Jones Lang LaSalle and Matrix Property Group are pleased to present 69 Bonar Street, Arncliffe, an outstanding opportunity to acquire a residential development site located in what is currently one of the Sydney???s most sort after markets. Development FOR SALE

Key Highlights Include:

- Site area 1,926sqm
- Situated in the heart of Arncliffe
- Dual street frontages to Bonar Street and Martin Avenue/Booth Street
- Easy access to all main arterial roads in the area
- Zoned: R4 ??? High Density Residential (Rockdale City Council LEP 2011)