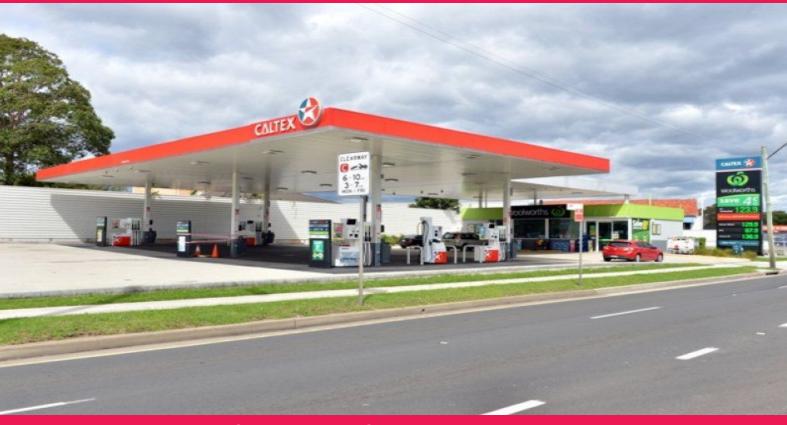

## 35 Woodville Road, Chester Hill NSW 2162

## **High Octane Investment**

Current Gross Rental: \$125,000 p.a. Land area: 2228sqm\*

10 individual Woolworths Petrol Stations on offer

- New 15 year leases
- Annual reviews
- 4 x 5 year options
- Premium Woolworths Tenant

NSW Investments:

Bega, 100 - 102 Gipps Street Bomaderry, 272 Princes Highway Chester Hill, 35 Woodville Road Forbes, 26 Dowling Street Gloucester, 111-115 Church Street Katoomba, 30-34 Cooper Street Scone, 254 Kelly Street