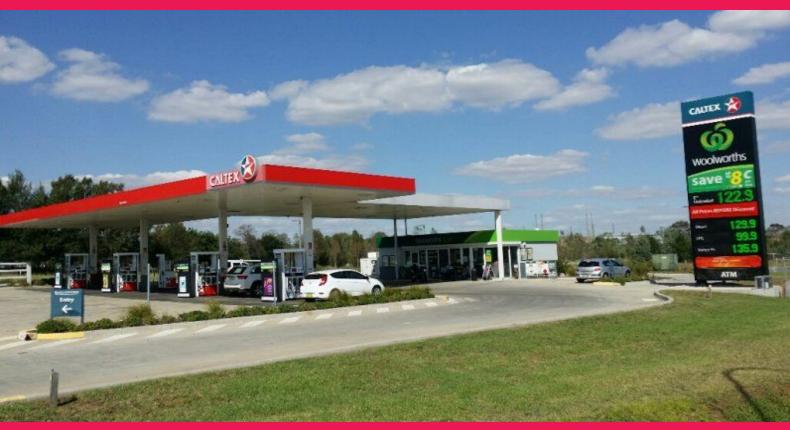

## 254 Kelly Street, Scone NSW 2337

## **High Octane Investment**

Current Gross Rental: \$80,000 p.a. Land area: 5736sqm\*

10 individual Woolworths Petrol Stations on offer

- New 15 year leases
- Annual reviews
- 4 x 5 year options
- Premium Woolworths Tenant