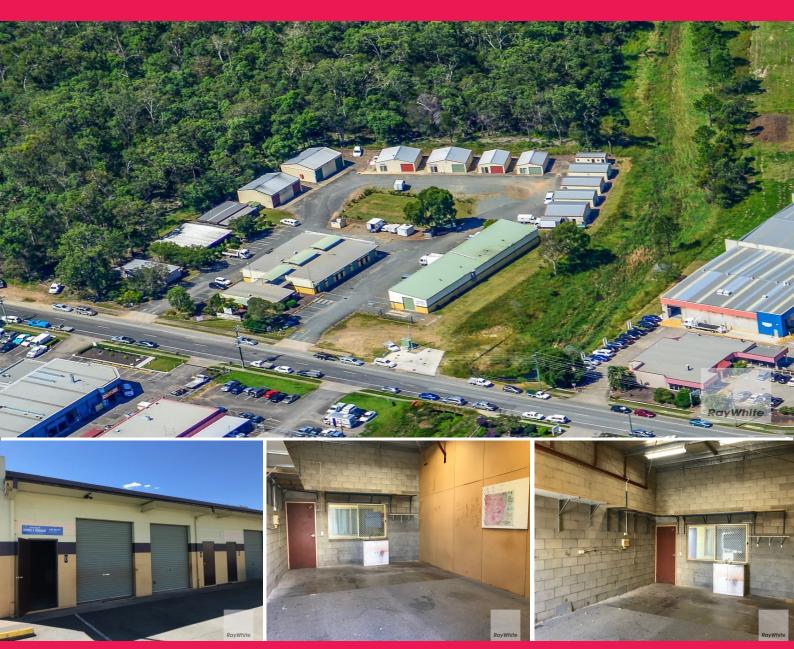

## Ray White.

10/39 Aerodrome Road, Caboolture QLD 4510

## Affordable Industrial Unit in Corporate Park Industrial Estate

Ray White Commercial Northern Corridor Group is pleased to offer 10/39 Aerodrome Road, Caboolture for lease.

- Roller door access
- Kitchenette facilities
- Power and telephone provisions
- Signage provisions
- Located in Caboolture's Highly Sought After Corporate Park Industrial Estate
- Quick access to Bruce Highway

Industrial FOR LEASE

40sqm