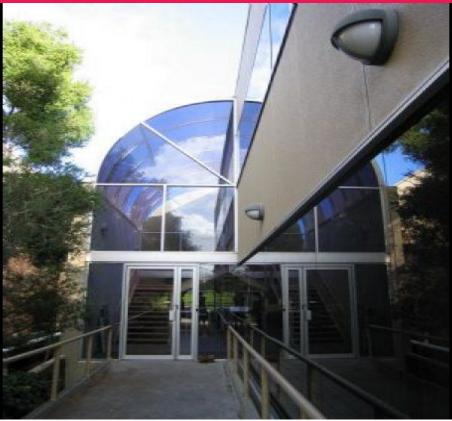

A modern two storey office building with basement carparking. The building features a side foyer entrance via a ramp off Greenhill Road which has a feature clear glass roof.

The available tenancy offers high quality partitioned accommodation that enjoys excellent exposure and natural light.