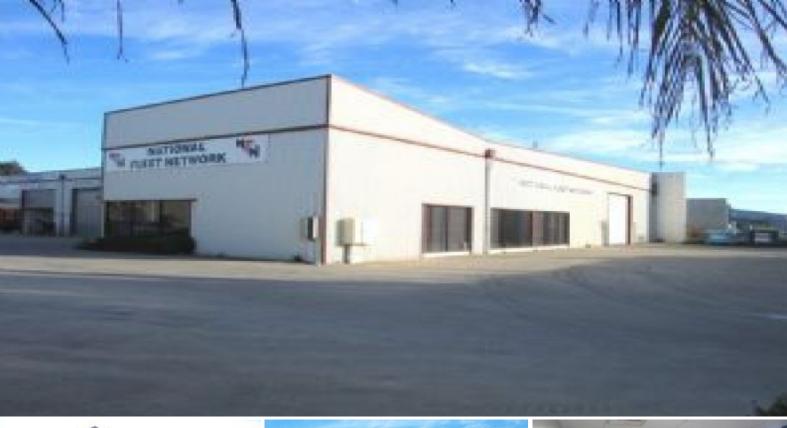

## 7 Streiff Road, Wingfield SA 5013

## PRIME OFFICE WAREHOUSE

Located at Streiff Road Wingfield with exposure and access to South Road, this tenancy represents an opportunity to lease a near new tenancy with quality office fitout and good warehouse access.

Prime industrial leasing opportunity

??? Access and exposure available to South Road and Streiff Road

??? Comprises office warehouse tenancy of 415 square metres or thereabouts

??? Quality office component of around 200 square metres approximately