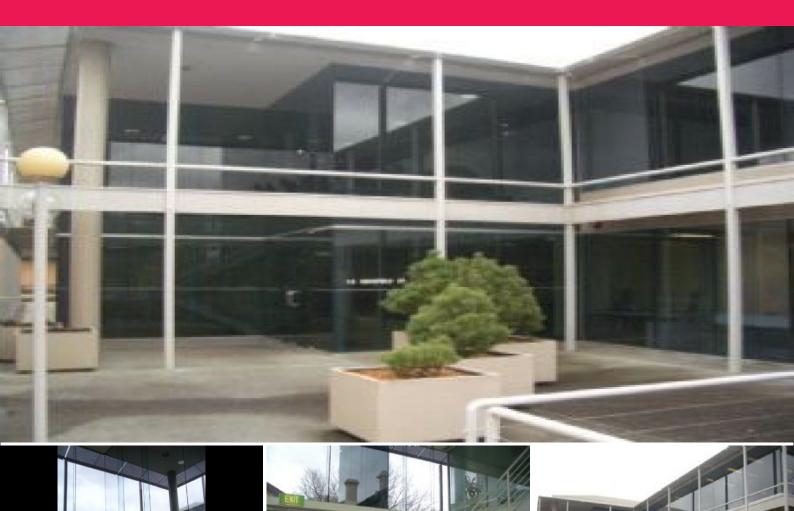

## Modern partitioned office in city fringe

A modern partitioned office with floor to ceiling glass windows. Five offices, reception area and general office area.

This modern, well presented tenancy boasts five offices, a reception and general office area. Ideal for a small professional firm the tenancy offers excellent natural light through floor to ceiling glass windows.

The tenancy is further enhanced by the impressive, two level entry atrium.

Rent: \$35,000 per annum plus GST

Office Area: 125-125 m2

Lease Date Available: immediate Lease Term: To April 2009 Lease Type: Sub-Lease Parking Cost(pcm): \$70 Offices FOR LEASE