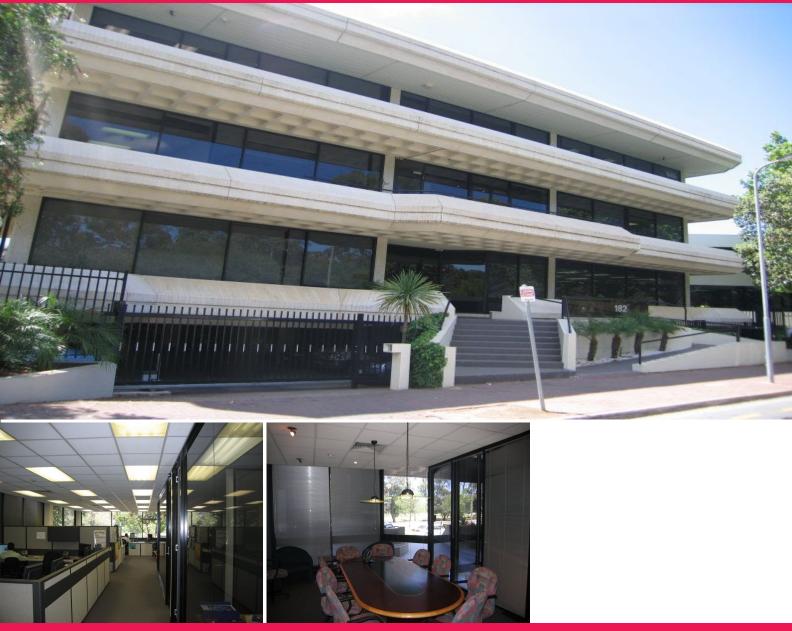

182 Fullarton Road, Dulwich SA 5065

## Located in the heart of Adelaide's premier fringe office precinct

This property is located in the heart of what is widely known as Adelaide's premier fringe office precinct.

Fullarton Road continues to attract tenants due to advantages of convenient access, on-site car parking and pleasant parkland outlooks.

This building provides office accommodation of a high quality in an outstanding location.

With a new, modern, functional fitout, outstanding natural light and a superior level of presentation, this available tenancy represents one of the best available in the Adelaide fringe office market.

Inspection is a must.

Offices

FOR LEASE

336sqm

Tom Budarick

+61433691974 Tom.Budarick@jll.com