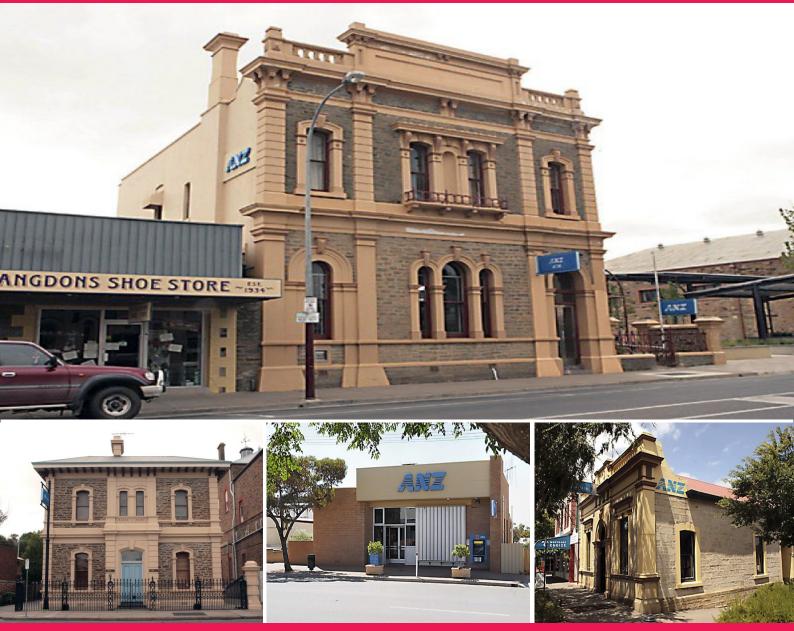

243 Main North Road, Clare

Clare is a popular and prosperous rural and wine region, 130kms (approx) north

of Adelaide in South Australiaâ??s mid north. The property is located close to other

major local retail and service facilities within this scenic township.

â?¢ Current income: \$65,800 pa (approx)

â?¢ Lease terms: 5+5+5+5 years

â?¢ Building area: 702

Retail FOR SALE

Con Kavooris 0411 883 338 Con.Kavooris@ap.jll.com