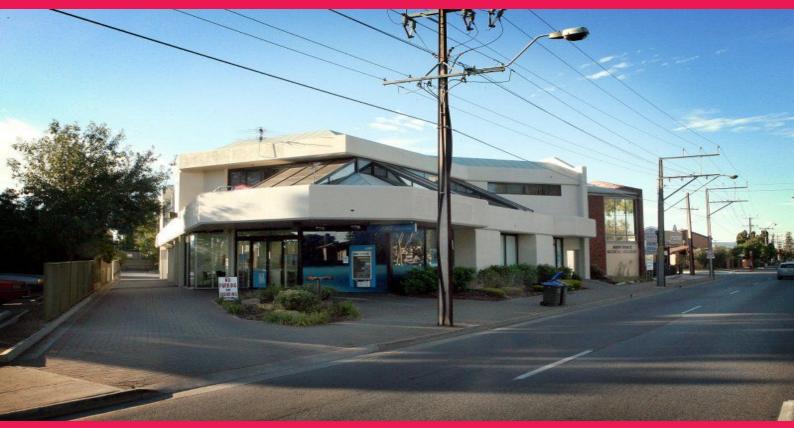

## 1 Hanson Road, Woodville North SA 5012

## **Blue Chip Investment Leased to ANZ**

Contemporary building in a high profile corner position, opposite Centro Arndale

Shopping Centre, conveniently located only 9kms north west of the City. â?¢ Current income: \$156,000 pa (approx) â?¢ Lease terms: 10+5+5 years â?¢ Building area: 1,216 sqm (approx) â?¢ Land area: 1,887 sqm (approx)