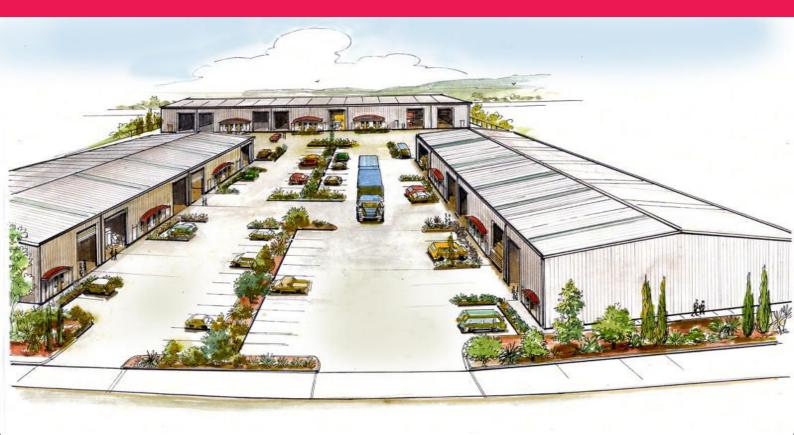

## **Brand New Office Warehouse With Attractive Rental Rate**

- \* 668sqm approx.
- \* High clearance with clear-span
- \* Easy street access with ample turning access
- \* Increased power supply (Amps) to suit specialised industries
- \* Ample parking with provisions for dedicated parking
- \* Well finished and aesthically attractive group for those with profile considerations
- \* Strategic location in significant Industrial Precinct
- \* Great opportunity to situate yourself amongst some of Adelaide's larger Industrial users
- \* VERY ATTRACTIVE RENTAL RATES