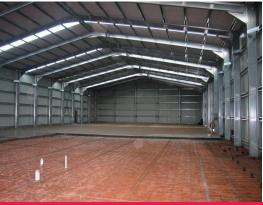

## **Brand New Office Warehouse With Attractive Rental Rate**

- \* 668sqm approx.
- \* High clearance with clear-span
- \* Easy street access with ample turning access
- \* Increased power supply (Amps) to suit specialised industries
- \* Ample parking with provisions for dedicated parking
- \* Well finished and aesthically attractive group for those with profile considerations
- \* Strategic location in significant Industrial Precinct
- \* Great opportunity to situate yourself amongst some of Adelaide's larger Industrial users
- \* VERY ATTRACTIVE RENTAL RATES