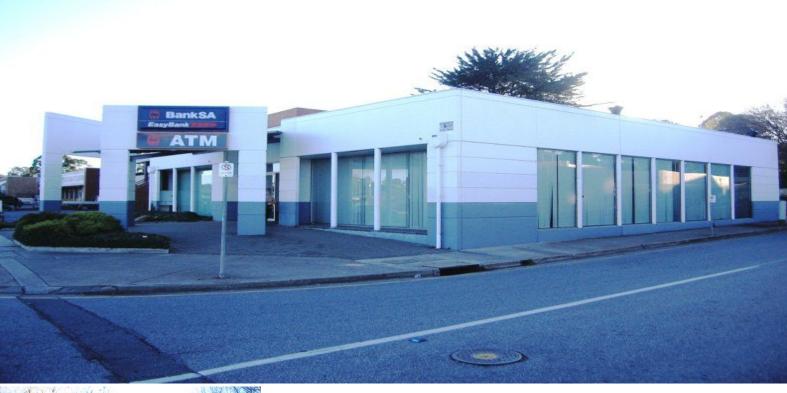

## 164 Main South Road, Morphett Vale SA 5162

## **BankSA Morphett Vale**

The property is located adjacent a Woolworths Shopping Centre with 16 specialty shops and enjoys 3 street frontages to Main South Road, High and William Streets. The Bank has occupied this particular property for decades.

The concrete tilt up building was constructed in 1990 by the Bank and has a Net lettable area of 375m2.

There is a new lease to St George Bank Ltd (trading as BankSA) on a 5 year term commencing 23rd October 2008.

There is a right of renewal for a further term of 5 years.

The commencing net rent

Offices

FOR SALE

375sqm

**Gregor Zorkovic** 

0418 844 049

Gregor.Zorkovic@ap.jll.com