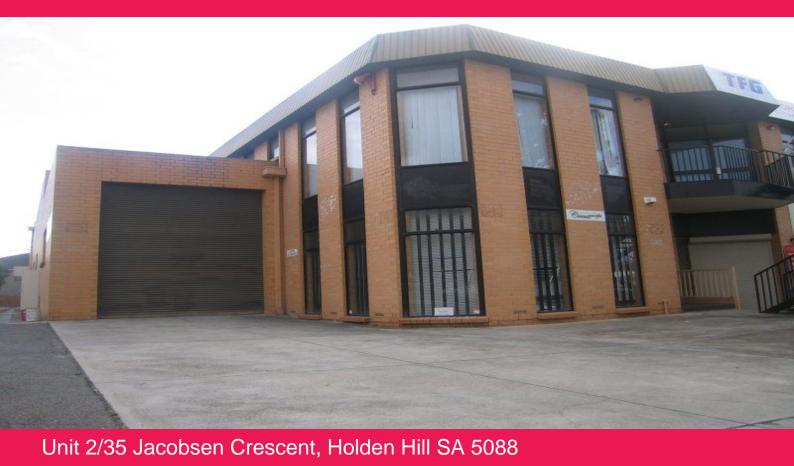

## Unit 2, 35 Jacbosen Crescent, Holden Hill

Benefitting from a high exposure corner location, this premises would ideally suit those looking for functional office warehouse accomodation with good exposure.

## Features:

- Solid brick warehouse proponent (better insulation qualities than metal clad)

- Office proponent
- High clearnce and easily accesible roller door
- Off-street parking
- Includes additional mezzanine of approx. 40sqm
- Corner location
- Zoned Light Industry 1 (suiting a wide variety of uses)
- Competative rental rate