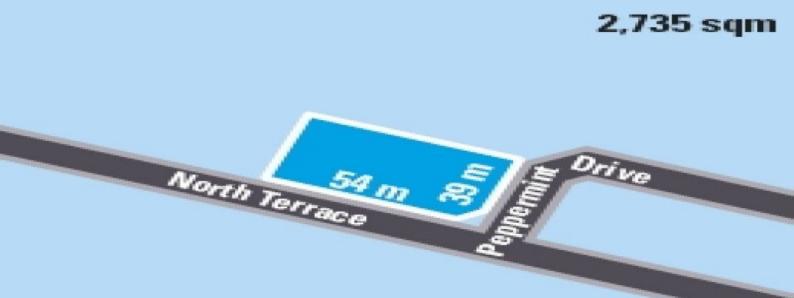

- Site Area: 2,735 sqm (approx)
- Zoning: Residential
- Permitted Uses: Residential and local community facilities such as shops, welfare services, child care facilities, schools and public reserves.

FOR SALE by EXPRESSIONS OF INTEREST closing 1pm Wednesday 29 April, 2009