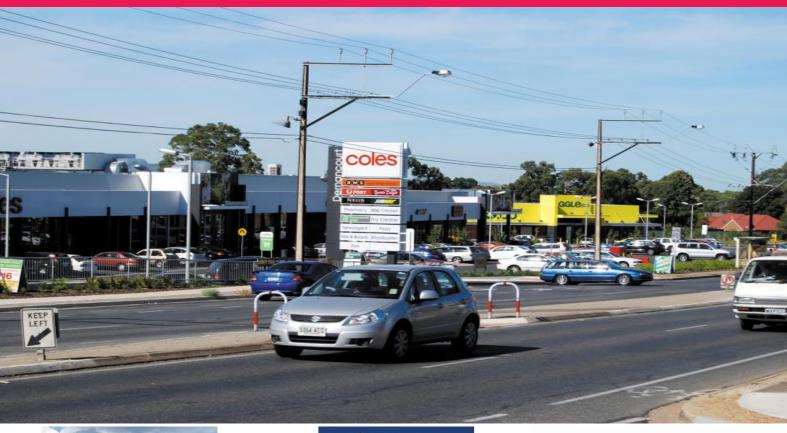

- -Anchored by a "flagship" Coles supermarket on a 15 year initial term
- -17 Specialities, an ATM and stand alone Haggle store
- -Further development opportunities on prime corner to enhance income and asset value
- -Rare site holding just 10km from CBD of 22,194sqm\* with massive frontage of 244m\*  $\,$
- -At-grade parking for some 251 cars