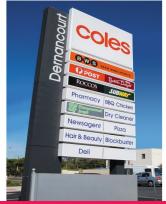

- -Anchored by a "flagship" Coles supermarket on a 15 year initial term
- -17 Specialities, an ATM and stand alone Haggle store
- -Further development opportunities on prime corner to enhance income and asset value
- -Rare site holding just 10km from CBD of 22,194sqm\* with massive frontage of 244m\*  $\,$
- -At-grade parking for some 251 cars