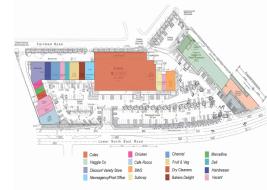

- -Anchored by a "flagship" Coles supermarket on a 15 year initial term
- -17 Specialities, an ATM and stand alone Haggle store
- -Further development opportunities on prime corner to enhance income and asset value
- -Rare site holding just 10km from CBD of 22,194sqm\* with massive frontage of 244m\*  $\,$
- -At-grade parking for some 251 cars