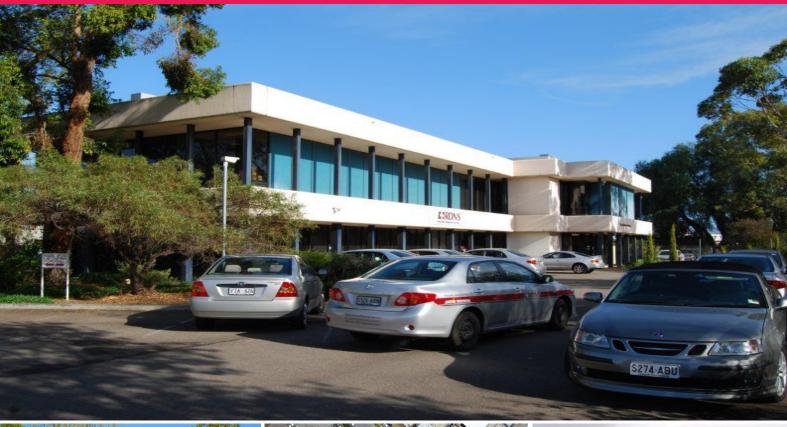

708 Port Road, Beverley SA 5009

## Imposing Office Building on a Huge Corner

â?¢ Offered with short term lease to RDNS (\$140,000 p.a. net)

â?¢ Significant development potential

â?¢ Well built facility of 665sqm (approximately) NLA plus 70 (approx) secured car parks

â?¢ Imposing corner site of 3,844sqm (approximately)

â?¢ Substantial exposure to Port Road

â?¢ Opportunity to expand and redevelop site (stcc)

â?¢ Strategically located between the CBD and the Port

EXPRESSIONS OF INTEREST Closing 4pm (CST) Wednesday 22 September 2010