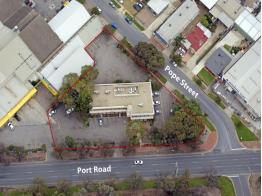

â?¢ Imposing corner site of 3,844sqm (approximately)

â?¢ Substantial exposure to Port Road

â?¢ Opportunity to expand and redevelop site (stcc)

â?¢ Strategically located between the CBD and the Port

EXPRESSIONS OF INTEREST Closing 4pm (CST) Wednesday 22 September 2010