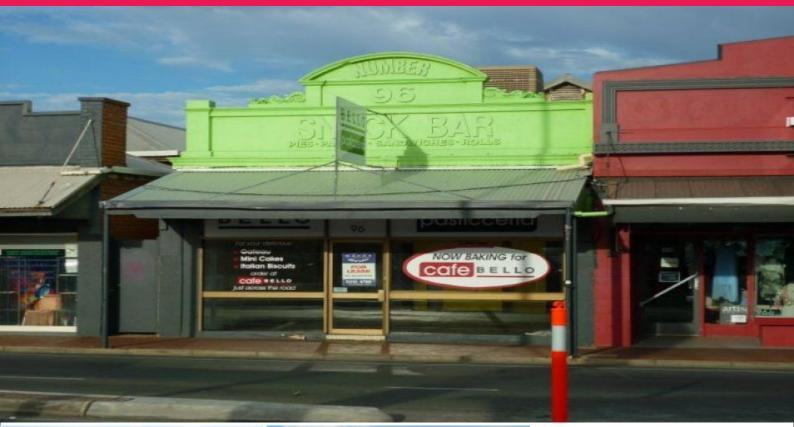

## 96 Prospect Road, Prospect SA 5082

## Retail Shop â?? 93 SQM approx - Short Term Lease â?? Cheap Rent

Situated in the heart of the busy Prospect Road retail strip, this 93 sqm shop will suit many different retail and commercial uses.

Good shop frontage â?? strong profile to Prospect Road and high ceilings.

The Landlord is offering a short term lease (term negotiable) due to a proposed future re-development of the site.

A great opportunity to lease a shop / office on a busy main road for a short term period. Perfect for a start up business wanting to test the waters or those looking to clear excess stock, etc.

Car parking at the rear. Available â?? End of Fe Retail FOR LEASE

93sqm

Georgina De Angelis 0402 230 888 Georgina.De Angelis@ap.jll.com