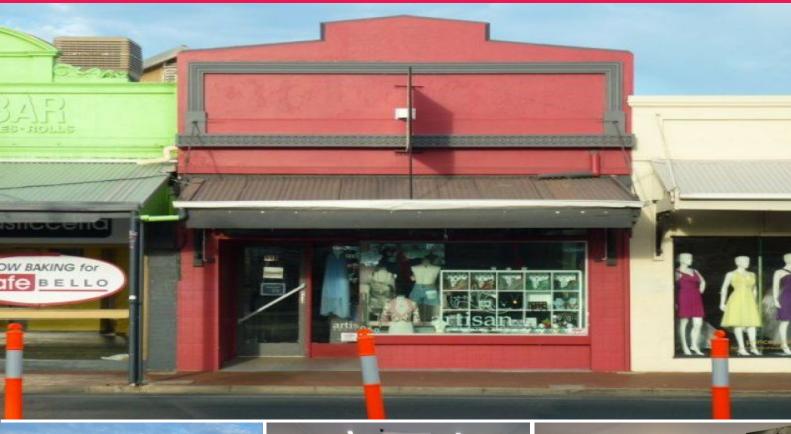

96a Prospect Road, Prospect SA 5082

## Gorgeous Retail Shop â?? A taste of Europe on Prospect Road - 70 SQM approx

## - Ch

Situated in the heart of the busy Prospect Road retail strip, this attractive, 70 sqm shop will suit many different retail and commercial uses.

Cute shop frontage with distinct  $\hat{a}$ ??European $\hat{a}$ ?• feel  $\hat{a}$ ?? polished timber floors  $\hat{a}$ ?? high ceilings  $\hat{a}$ ?? painted  $\hat{a}$ ??all white $\hat{a}$ ?• internally.

The Landlord is offering a short term lease (term negotiable) due to a proposed future re-development of the site.

A great opportunity to

Retail FOR LEASE

70sqm