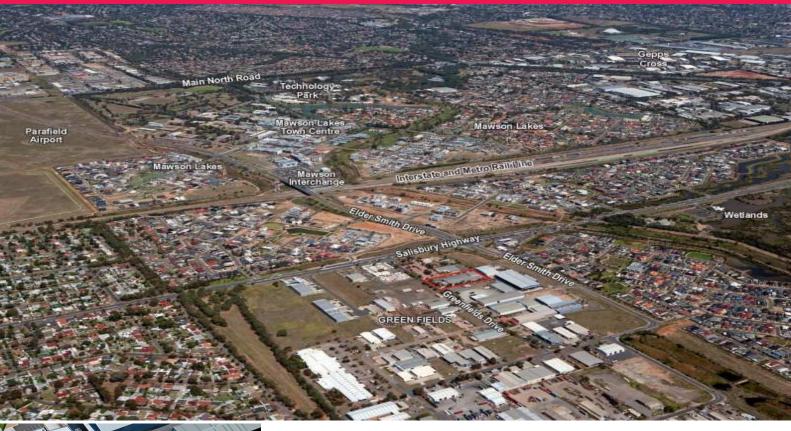

The site occupies a regular site some 200 metres from Salisbury Highway and enjoys strong amenity provided by the Mawson Lakes Town Centre, Parafield Airport and the newly developed Gepps Cross precinct.