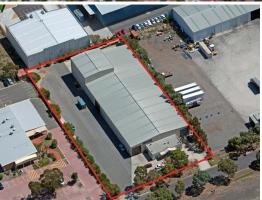

## 15 Greenfields Drive, Green Fields SA 5107

## **Modern Industrial Investment**

This modern industrial investment presents as a well positioned opportunity for the investor looking to acquire a long term secure investment in an area well positioned to benefit from strong transport links, great retail amenity and significant infrastructure activity.

In summary the investment provides:

- · Regular site of 7,388 sqm approx
- Â- Primary frontage of 62.9 metres approx
- Â- Annual CPI increases
- Â- Attractive t

Industrial FOR SALE

3024sqm

Jamie Guerra +61 418 849 780 jamie.guerra@leedwell.com.au