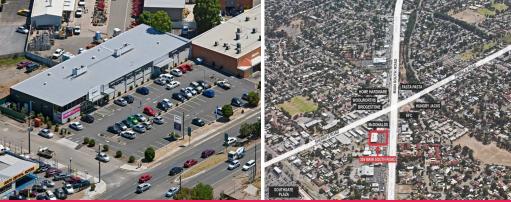

## **Secure Medical Centre Investment**

As new building fully leased to Medical One Pty Ltd for 10+5+5 with the initial term expiring September 2018.

The property is strategically located on Main South Road, Morphett Vale approximately 23 kilometres south of the Adelaide CBD, and minutes from Southgate Plaza Shopping Centre.

Morphett Vale is a well established retail and commercial hub and Main South Road is the major southern arterial corridor.

- > Site Area of 3,826sqm (approx.)
- > Frontage of 63.09 metres (approx.)
- > Building Area of 1,290sqm (approx.)
- > Net Rental of \$355,13