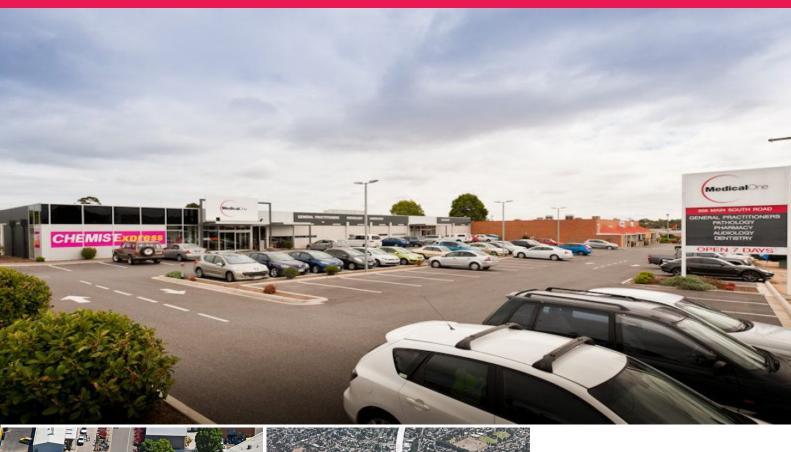

## **Secure Medical Centre Investment**

As new building fully leased to Medical One Pty Ltd for 10+5+5 with the initial term expiring September 2018.

The property is strategically located on Main South Road, Morphett Vale approximately 23 kilometres south of the Adelaide CBD, and minutes from Southgate Plaza Shopping Centre.

Morphett Vale is a well established retail and commercial hub and Main South Road is the major southern arterial corridor.

- > Site Area of 3,826sqm (approx.)
- > Frontage of 63.09 metres (approx.)
- > Building Area of 1,290sqm (approx.)
- > Net Rental of \$355,13