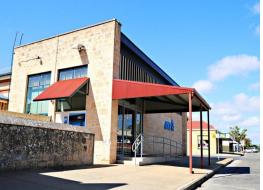

## 44 Main Street, Minlaton SA 5575

## Super little investment

44 Main Street, Minlaton is located on the corner of Main Street and Fifth Street in Minlaton's town centre. It is immediately opposite the Minlaton Town Hall and is within close proximity to Foodworks, IGA and other complimentary retailers.

The corner position affords the property two street frontages with approximately 23.05 metres to Main Street and approximately 59.20 metres to Fifth Street.

Total site area is approximately 1,364.56 square metres.

Minlaton is approximately 200 kilometres west of Adelaide on the Yorke Peninsula and 31 kilometres north of Yorke

Offices FOR SALE

1364sqm

Jamie Guerra +61 418 849 780 jamie.guerra@leedwell.com.au