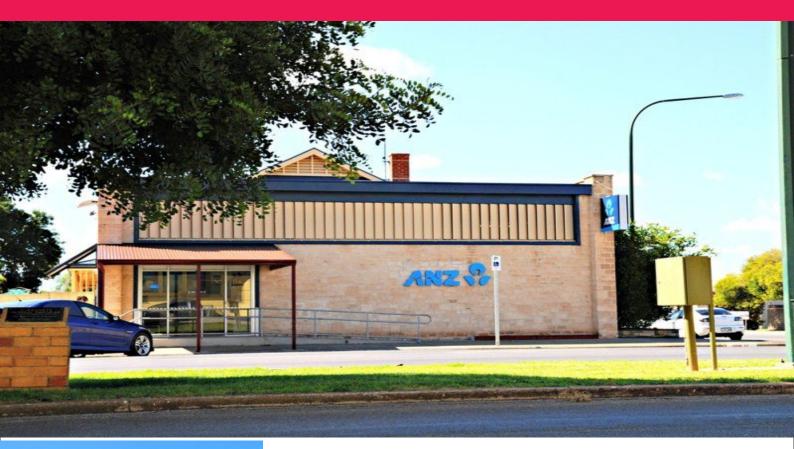

## 44 Main Street, Minlaton SA 5575

## Super little investment

44 Main Street, Minlaton is located on the corner of Main Street and Fifth Street in Minlaton's town centre. It is immediately opposite the Minlaton Town Hall and is within close proximity to Foodworks, IGA and other complimentary retailers.

The corner position affords the property two street frontages with approximately 23.05 metres to Main Street and approximately 59.20 metres to Fifth Street.

Total site area is approximately 1,364.56 square metres.

Minlaton is approximately 200 kilometres west of Adelaide on the Yorke Peninsula and 31 kilometres north of Yorke

Offices FOR SALE

1364sqm

Jamie Guerra +61 418 849 780 jamie.guerra@leedwell.com.au