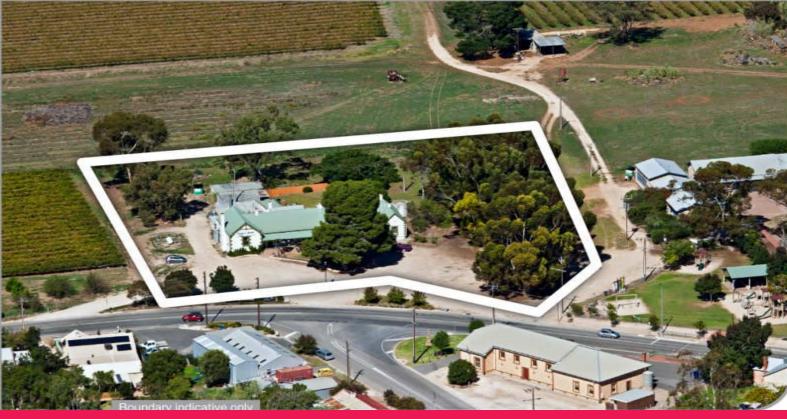

## 10 Wellington Road, Langhorne Creek SA 5255

## **Bridge Hotel**

The property is located at the junction of Wellington Road, Langhorne Creek Road and Bridge Road at the main intersection of the Langhorne Creek township.

Bridge Hotel includes front bar, gaming, kitchen, dining, beer garden and accommodation.

- > Significant land holding of 9,130sqm approx.
- > Potential land subdivision opportunities (subject to normal statutory consents)
- > 8 gaming entitlements
- > Net rent \$50,364 per annum approx.

For sale by Private Treaty.