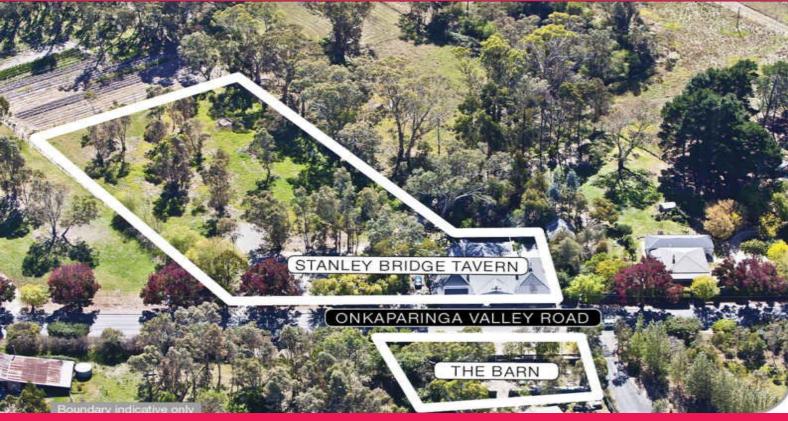

34 And 40 Onkaparinga Valley Road, Verdun SA 5245

## Stanley Bridge Tavern & Verdun Barn

The Stanley Bridge Tavern and The Barn are located on Onkaparinga Valley Road, the main link from the Adelaide Hills Freeway to Lobethal and Oakbank.

The Stanley Bridge Tavern provides front bar, kitchen, dining and beer garden/outdoor area. The Barn is a showroom/office currently used for retailing furniture.

- > Significant land holding totalling 8,817sqm approx.
- > Further redevelopment potential subject to statutory consents
- > Total approximate rental \$80,207 per annum

For sale by Private Treaty.

For further information please go to: