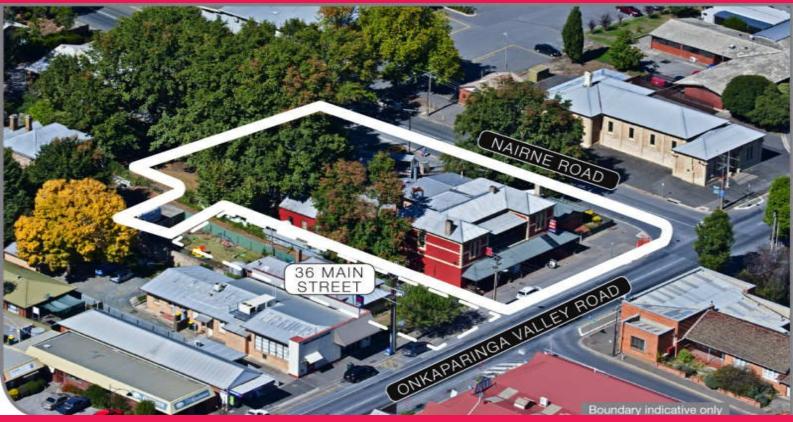

## 34 Main Street, Woodside SA 5244

## **Woodside Hotel**

The Woodside Hotel has a corner location in the heart of Woodside at the intersection of Main Street (Onkaparinga Valley Road) and Nairne Road.

The hotel includes front bar, gaming, kitchen, dining and upstairs accommodation.

- > Strategic corner site of 2,935sqm approx.
- > 10 gaming entitlements
- > First floor accommodation
- > Available in conjunction with 36 Main Street, Woodside or individually
- > Net rental \$141,750 per annum approx.