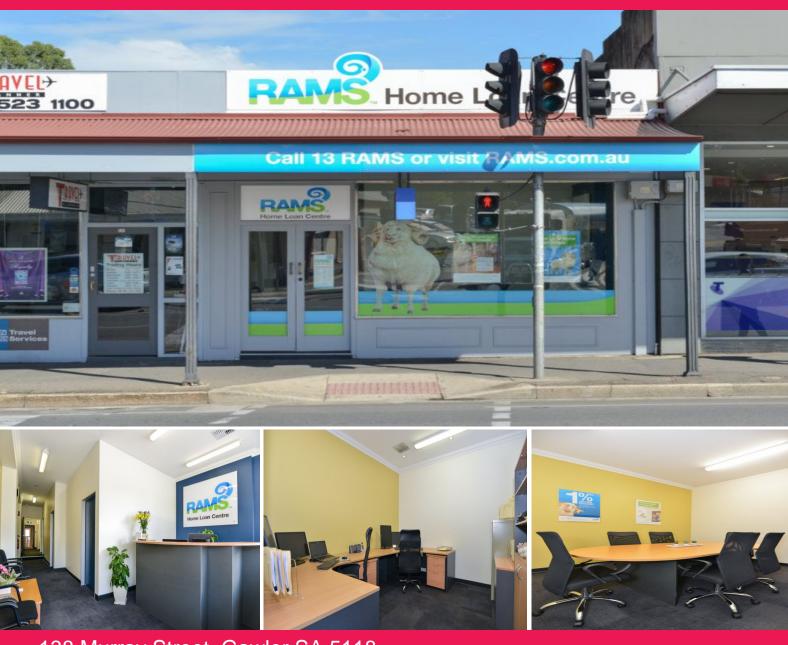

138 Murray Street, Gawler SA 5118

## Affordable retail investment in key urban growth area

JLL is pleased to offer for sale a securely leased, affordable retail investment.

Strategically located on the main street of Gawler, approximately 40 kilometres north of Adelaide, Murray Street is the heart of the Gawler Township and surrounding Barossa region.

Performing the primary commercial function of the area, Murray Street is occupied by over 200 speciality shops anchored by major operators including Woolworths, Big W, Coles and Target.

It is estimated on average 16,700 (approx.) vehicles travel along Murray Street on a daily basis with 7,300 (appr

Retail FOR SALE

111sqm

**Lukas Weeks** 

0434 957 537 lukas.weeks@ap.jll.com